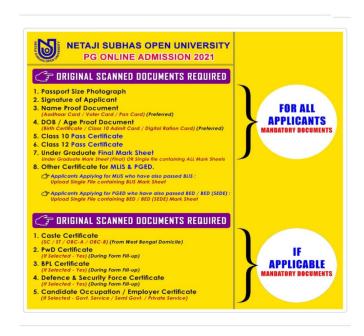

s from 11.12.2021 to 02.01.2021.

### • PG On-line Application System will be available for use on and from 11.12.2021 Access to this website will be blocked on 02.01.2022 (09:00 P.M.). • Document Uploading: 11.12.2021 (10:00 A.M.) to 02.01.2022 (09:00 P.M.). • Re-send for Review of Application by Applicants (if required): 11.12.2021 (10:00 A.M.) to 04.01.2022 (09:00 P.M.). Merit list and other information regarding counselling/seat allotment for admission to PGGR and PGZO will be notified by the University: tentatively on • PG On-line Fees Payment : 11.12.2021 (10:00 A.M.) to 10.01.2022 (09:00 P.M.). • PG Off-line Fees Payment through Bank Challan at Indian Bank: Admission Fees collection by Indian Bank from 14.12.2021 to 10.01.2022 (Office hours of the Bank).

## **Documents Required**





#### **PINGLA THANA MAHAVIDYALAYA**

#### Maligram, Paschim Medinipur, Pin-721140

NAAC Accredited B grade ( in 2<sup>nd</sup> cycle), Govt. aided college, affiliated to Vidyasagar University

Website: pinglacollege.ac.in

All information regarding the admission process will be available only on the NSOU official website which is <a href="https://www.wbnsou.ac.in">www.wbnsou.ac.in</a> and for application to PG admission one can go directly to

## https://pg.wbnsouadmissions.com/Application.aspx

PINGLA THANA MAHAVIDYALAYA is now recognised as Registered study centre of NETAJI SUBHAS OPEN UNIVERSITY and so while doing application choose PINGLA THANA MAHAVIDYALAYA as study centre under PASCHIM MEDINIPUR DISTRICT.

B.A. GENERAL PASS করা ছাত্র-ছাত্রী রা ও তাই Distance Education এর মাধ্যমে